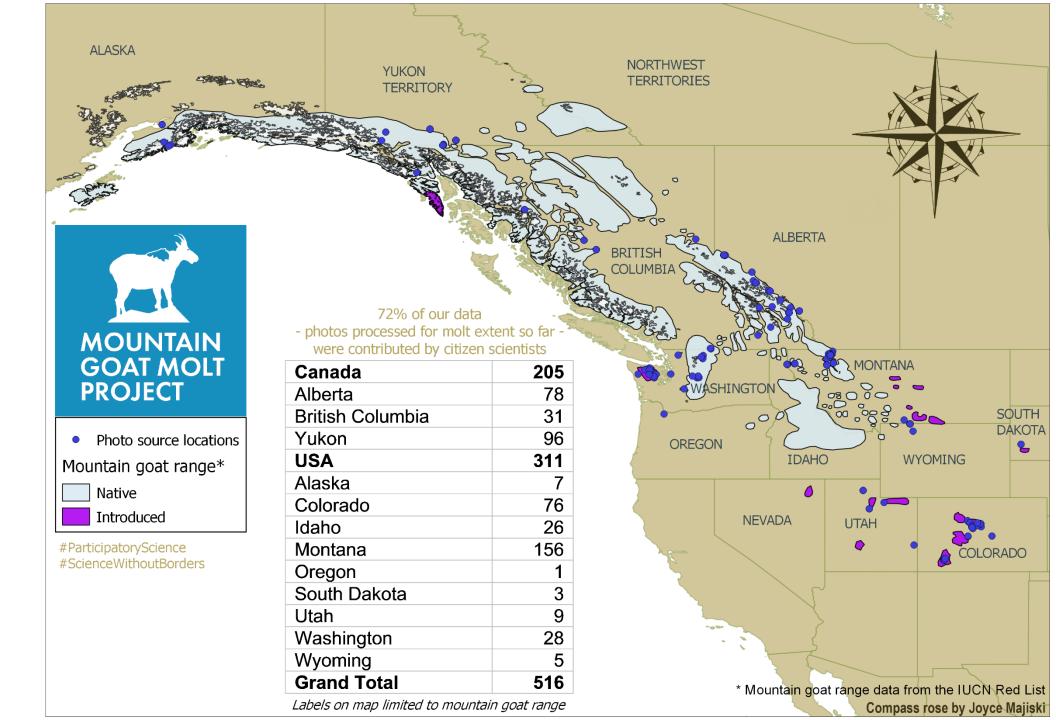

# e so far

>500 photos

>70% photos crowdsourced from nonresearchers

Covers all of mountain goat range except NW Territories & Nevada