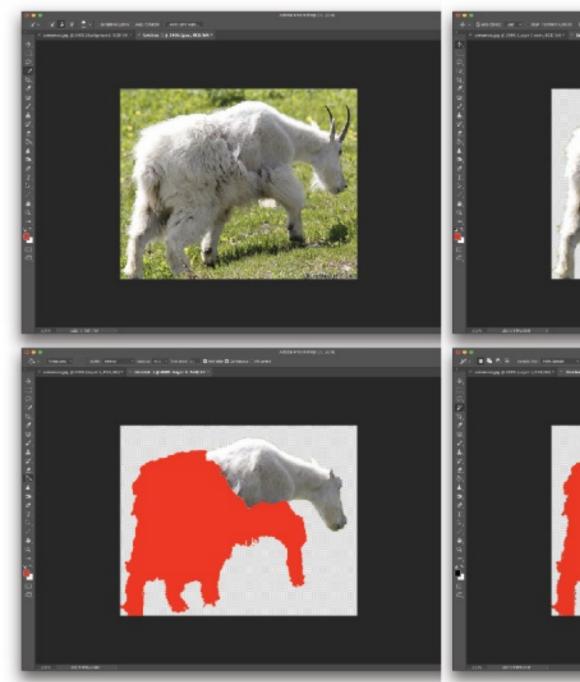

#### Photo processing: Pixel counts in Adobe Photoshop

Are mountain goats adapting to climate change by shedding their winter coats earlier in the year?

annan an sian managan Falk a a a' a a a b b M Eanna ON 6 One. General (2015-orien-1814) <sup>- 2</sup> **bene 19200 (ng.1018)** 

#### Photo by Alison Sheehey, iNatural